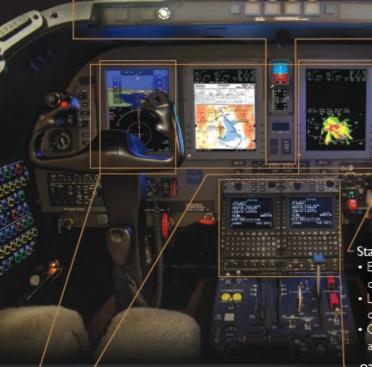

# Advanced Pro Line 21™ Flight Deck

# **400X Package Baseline**

Nextant's 400X Advanced Pro Line 21™ Flight Deck fully upgrades and modernizes Beechjet 400A / Hawker 400XP with advanced functionality that enhances situational awareness and operational efficiencies, while complying with next-gen regulatory mandates and increasing the value of your aircraft

Nextant 400X replaces obsolete (out of production) Pro Line 4<sup>™</sup> Cathode Ray Tubes with modern, large format, LCD, Adaptive Flight Displays that depict more flight and system information to significantly improve flight crew capability / efficiency, situational awareness, and safety.