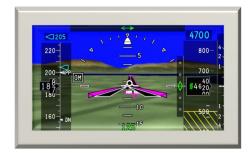

#### The Pro Line 21 Synthetic Vision System (SVS) >

- Improves orientation with airports and surrounding terrain
- Exceptional situational awareness in low visibility and unfamiliar territory beginning with take-off roll, to full stop landing
- · Not influenced by atmospheric conditions