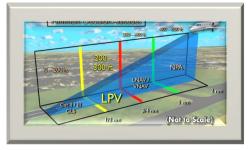

The 400X package also includes ADS-B and an upgraded feature-rich Flight Management System with WAAS / LPV precision navigation that provides better access to airports and increases fuel savings. Nextant LED Glareshield and XM Weather are available as options for added reliability and safety.

#### The Pro Line 21 Synthetic Vision System (SVS) >

- Improves orientation with airports and surrounding terrain
- Exceptional situational awareness in low visibility and unfamiliar territory beginning with take-off roll, to full stop landing
- · Not influenced by atmospheric conditions