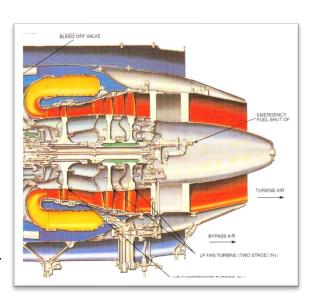

# **Pratt & Whitney JT15D Engine Extension**

## Nextant's 400X unlocks added capability from the Pratt & Whitney JT15D-5 engine

Based on an extensive data package which evaluated the effects of thousands of 400A / 400XP flight hours in relation to numerous engine overhaul events, the FAA has approved Nextant's process of extending JT15D-5 Time Between Overhaul (TBO) by combining a through Hot Section Inspection with a Flight Deck Avionics upgrade that includes enhanced electronic engine monitoring, and specific Instructions for Continued Airworthiness.

# Engine Related

- Engine 3,600hr TBO is extended to 5,400 hours.
- Hot Section Inspection includes cost of normally associated hardware & consumables.
- 400X Engine Extension transfers with sale of aircraft.
- 400X engine work is compliant with insurance policies.