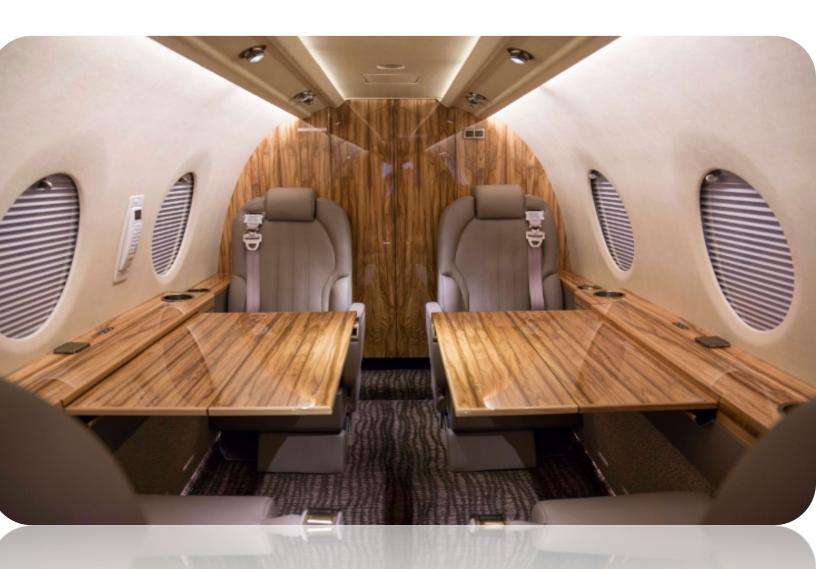

# The Most Comfortable Light-Jet Flat Floor Passenger Cabin

# Recognized by many as the corporate aviation industry's Most Comfortable Light Jet Interior

the 400XTi's interior has been completely redesigned to reward its passengers with a Wonderful Flight Experience's

- Best of class Tall Oval / Flat Floor cross-section
- Acoustic-dampening Shell increases volume while reducing noise
- Extended (32") Legroom 4-place VIP Club delivers large jet comfort
- Unique 3-place Divan creates seating and storage flexibility
- Increased volume Full-width Aft Lav with Internal Storage
- Two Zone Climate Control and LED Lighting reduce fatigue

With more personal space, fully articulating chairs, oversized tables, a well-stocked galley, two-zone climate control, and WiFi connectivity, along with electrical outlets and LED lighting throughout, the 400XTi provides an ideal environment to relax, work, or celebrate.