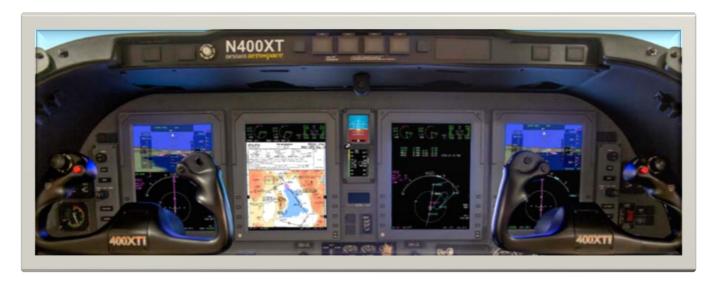

# Advanced Pro Line 21™ Flight Deck

# **400X Package Baseline**

Nextant's 400X Advanced Pro Line 21™ Flight Deck fully upgrades and modernizes Beechjet 400A / Hawker 400XP with advanced functionality that enhances situational awareness and operational efficiencies, while complying with next-gen regulatory mandates and increasing the value of your aircraft

Nextant 400X replaces obsolete (out of production) Pro Line 4<sup>™</sup> Cathode Ray Tubes with modern, large format, LCD, Adaptive Flight Displays that depict more flight and system information to significantly improve flight crew capability / efficiency, situational awareness, and safety.

## Standard 4-Display Configuration

- Enhanced flexibility and functionality compared to the competition
- Less toggling back and forth with critical data visible at all times
- Category leading redundancy so you always complete your mission