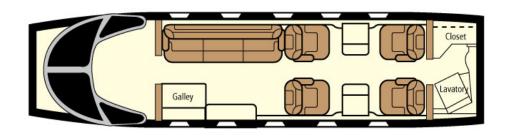

# **400XTi Bespoke Passenger Cabin**

**OPTION** 

# The Most Comfortable Light-Jet Flat Floor Passenger Cabin

# **Bespoke Passenger Cabin**

**OPTION** 

# Recognized by many as the corporate aviation industry's Most Comfortable Light Jet Interior

the 400XTi's interior has been completely redesigned to reward its passengers with a Wonderful Flight Experience's

- Best of class Tall Oval / Flat Floor cross-section
- Acoustic-dampening Shell increases volume while reducing noise
- Extended (32") Legroom 4-place VIP Club delivers large jet comfort
- Unique 3-place Divan creates seating and storage flexibility
- Increased volume Full-width Aft Lav with Internal Storage
- Two Zone Climate Control and LED Lighting reduce fatigue

With more personal space, fully articulating chairs, oversized tables, a well-stocked galley, two-zone climate control, and WiFi connectivity, along with electrical outlets and LED lighting throughout, the 400XTi provides an ideal environment to relax, work, or celebrate.