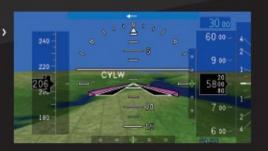

Nextant 400X replaces obsolete (out of production) Pro Line 4<sup>™</sup> Cathode Ray Tubes with modern, large format, LCD, Adaptive Flight Displays that depict more flight and system information to significantly improve flight crew capability / efficiency, situational awareness, and safety.

Situational awareness and safety are improved with Synthetic Vision that "sees-though" inclement weather by creating a clear digital representation of the immediate flying environment, while the aircraft's real-time position is depicted on Geo-referenced Electronic Charts, and Enhanced Maps are provided to keep the flight crew aware of terminal airspace, airways, geopolitical boundaries, rivers, lakes, and coastlines.

#### The Pro Line 21 Synthetic Vision System (SVS) >

- Improves orientation with airports and surrounding terrain
- Exceptional situational awareness in low visibility and unfamiliar territory beginning with take-off roll, to full stop landing
- · Not influenced by atmospheric conditions