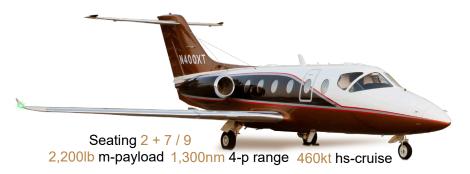

#### The 400X is produced with an emphasis on Value, Capability, and Safety

#### PROPULSION

1,800hr TBO Extended JT15D-5 Engines