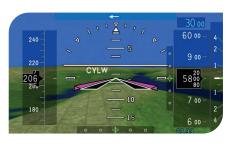

### AVIONICS

Advanced 4-Display Rockwell Collins Pro Line 21<sup>™</sup> Synthetic Vision Enhanced Situational Awareness WAAS / LPV Precision Navigation, ADS-B Out compliant **Optional Nextant LED Glareshield & Annunciators** 