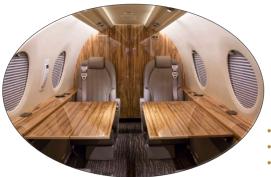

### **PASSENGER CABIN Options**

Artisan Refurbishment of existing cabin -or-

Nextant Bespoke XTi Passenger Cabin Extended (32") Legroom 4 --place VIP Club

- New composite shell
- New Custom Galley
- 3-Place Forward Divan . Increased Volume Aft Lav
  - Oversized Executive Tables
  - LED Lighting System